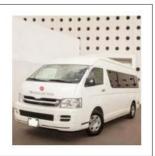

## Airport shuttle

Get to and from the airport comfortably and conveniently. A one-way trip costs about 30USD, and up to 3 people can travel in each car. You can reserve a space with reception.