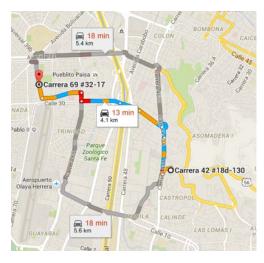

#### Step out of the hotel into the nearby Santafé and Oviedo shopping malls

The hotel is located about 20 minutes from the track and transportation for the riders staying at the property will be provided. The transportation will depart an hour and 30 minutes before start time each day and will depart 30

minutes after events have concluded at the track. This will include practice days (Monday and Tuesday) and competition days (Wednesday, Thursday, and Friday). Once the schedule is finalized by the UCI, we will have more definitive times to announce.